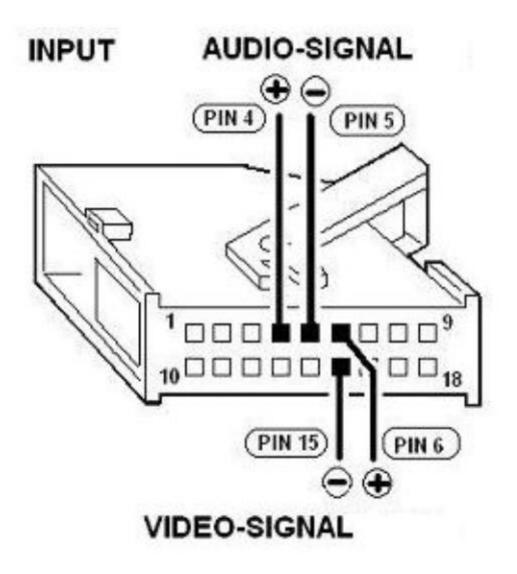

## Input assignment:

Pin 4 : input audio - signal from external source + Pin 5 : input audio - ground (shield) -Pin 6 : input video - signal from external source (CVBS) + Pin 15: input video - ground (shield) -