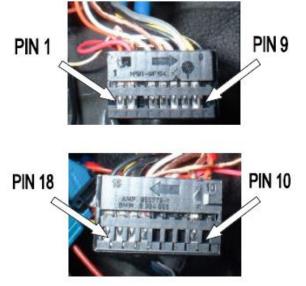

Connection has to be made at the white X18806 plug from the tv module.

## Input assignment:

Pin 4 : input audio - signal from external source + Pin 5 : input audio - ground (shield) -Pin 6 : input video - signal from external source (CVBS) + Pin 15: input video - ground (shield) -

## Output assignment:

Pin 1 : output Audio - signal + Pin 10: output Audio - ground (shield) -Pin 2 : output Video - signal for add. screen (CVBS) + Pin 11: output Video - ground (shield) -