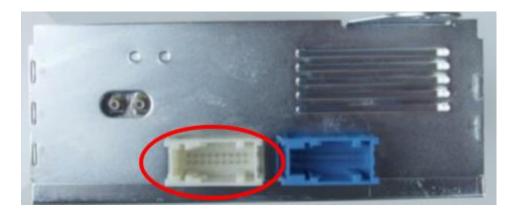

Instruction Manual

## connector TV-tuner for BMW 4xRCA code: 14070

Audio-Video interface (wires with connectors) allows to connect the BMW OEM tuner TV (LEAR Videomodul II) with DVD player ; MP4 player ; video game console ; rear-view video camera to 4x3 (up to 1999 year models) or 16x9 display mounted in: BMW-3 (E46), BMW-5 (E39), BMW-7 (E38), BMW-X3 (E83), BMW-X5 (E53), BMW-Z4 (E85), Mini.

Connection has to be made at the white X18806 plug from the tv module.



## Input assignment:

Pin 4 : input audio - signal from external source + Pin 5 : input audio - ground (shield) -Pin 6 : input video - signal from external source (CVBS) + Pin 15: input video - ground (shield) -

## Output assignment:

Pin 1 : output Audio - signal + Pin 10: output Audio - ground (shield) -Pin 2 : output Video - signal for add. screen (CVBS) + Pin 11: output Video - ground (shield) -