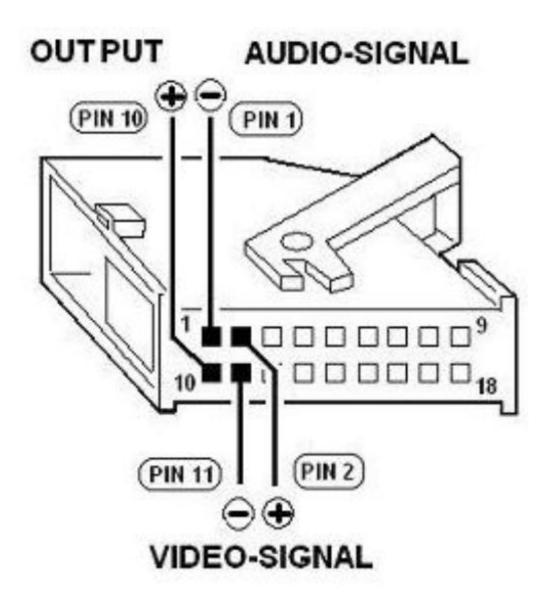

## Output assignment:

Pin 1 : output Audio - signal + Pin 10: output Audio - ground (shield) -Pin 2 : output Video - signal for add. screen (CVBS) + Pin 11: output Video - ground (shield) -