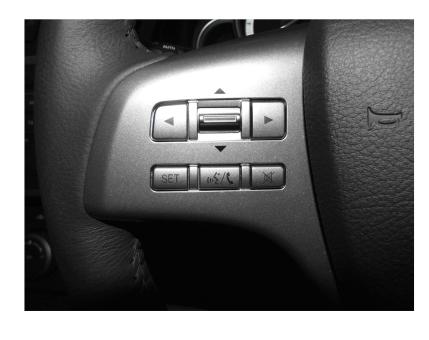

#### To Adjust Clock:

- 1. Press and hold SET button for 2 seconds.
- 2. Press up to increment the hour.
- 3. Press down to increment the minute.
- 4. Press and hold SET button to exit or wait for 10 seconds.

#### To Navigate Trip Computer:

- 1. Press the RIGHT arrow repeatedly until the clock in the vehicle display is highlighted.
- 2. Use the UP and DOWN keys to navigate the trip computer.

#### To Reset Trip Computer

- 1. Navigate to trip computer setting you wish to reset (as shown above)
- 2. Press and hold '**SET'** until the reading clears. The display should show

\*BLUE MALE BULLET CONNECTOR ON INTERFACE SHOULD BE CONNECTED TO AMP REMOTE ON AFTERMARKET STEREO (BOSE AMP ON SIGNAL)