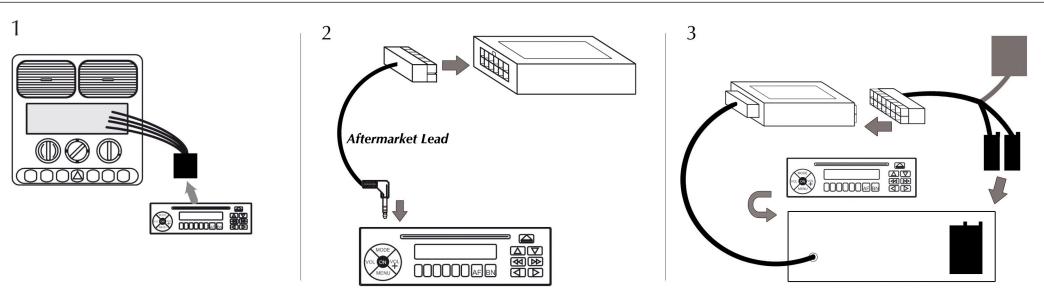

# Installation Guide

Steering wheel control Interface







www.connects2.com

### **User Guide**

## Steering wheel control Interface

CTSMZ001 - Mazda 6 with Bose CTSMZ003 - Mazda 6 non amplified





#### To Adjust Clock:

- 1. Press and hold SET button for 2 seconds.
- 2. Press up to increment the hour.
- 3. Press down to increment the minute.
- 4. Press and hold SET button to exit or wait for 10 seconds.

#### To Navigate Trip Computer:

- 1. Press the RIGHT arrow repeatedly until the clock in the vehicle display is highlighted.
- 2. Use the UP and DOWN keys to navigate the trip computer.

#### To Reset Trip Computer

- 1. Navigate to trip computer setting you wish to reset (as shown above)
- 2. Press and hold '**SET'** until the reading clears. The display should show

\*BLUE MALE BULLET CONNECTOR ON INTERFACE SHOULD BE CONNECTED TO AMP R