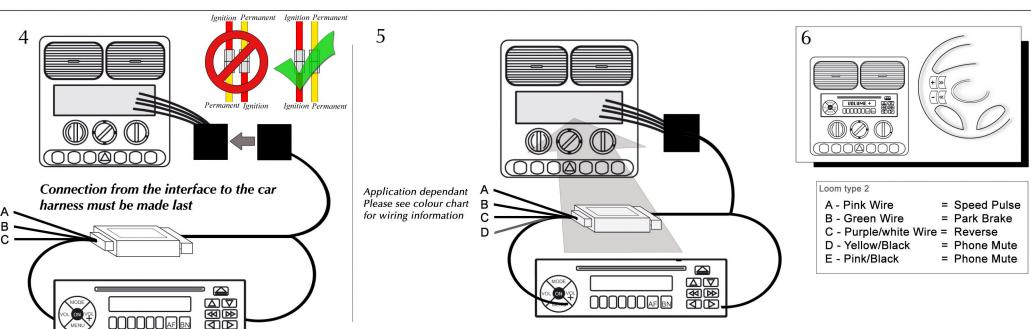

# Installation Guide

Steering wheel control Interface







www.connects2.com

### **User Guide**

## Steering wheel control Interface

CTSMZ001 - Mazda 6 with Bose CTSMZ003 - Mazda 6 non amplified





#### To Adjust Clock:

- 1. Press and hold SET button for 2 seconds.
- 2. Press up to increment the hour.
- 3. Press down to increment the minute.
- 4. Press and hold SET button to exit or wait for 10 seconds.

#### To Navigate Trip Computer:

- 1. Press the RIGHT arrow repeatedly until the clock in the vehicle display is highlighted.
- 2. Use the UP and DOWN keys to navigate the trip computer.

#### To Reset Trip Computer

- 1. Navigate to trip computer setting you wish to reset (as shown above)
- 2. Press and hold '**SET'** until the reading clears. The display should show

\*BLUE MALE BULLET CONNECTOR ON INTERFACE SHOULD BE CONNECTED TO AMP REM