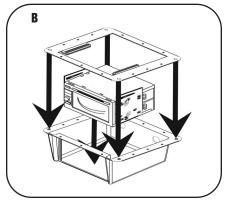

# DOUBLE DIN / STACKED ISO DIN HEAD UNIT PROVISIONS

\*Note: Refer also to the instructions included with the aftermarket radio.

- 1 Determine whether the radio/ kit assembly will be mounted on top of a surface or under it (over dash vs. under dash...), and then mount the radio accordingly.
- 2 Mount the brackets to the head unit with the screws supplied with the unit. (Figure A)
- 3 Place the radio into the housing and rout wires and antenna through the holes provided on the back of the housing. (Figure B)
- 4 Place the support plate over it and align the slots from the support plate with the brackets. (Figure B)
- 5 Mount the radio / housing assembly to the dash. (Figure C)