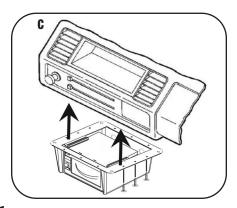

# DOUBLE DIN / STACKED ISO DIN HEAD UNIT PROVISIONS

\*Note: Refer also to the instructions included with the aftermarket radio.

- 1 Determine whether the radio/ kit assembly will be mounted on top of a surface or under it (over dash vs. under dash...), and then mount the radio accordingly.
- 2 Mount the brackets to the head unit with the screws supplied with the unit. (Figure A)
- 3 Place the radio into the housing and rout wires and antenna through the holes provided on the back of the housing. (Figure B)
- 4 Place the support plate over it and align the slots from the support plate with the brackets. (Figure B)
- 5 Mount the radio / housing assembly to the dash. (Figure C)