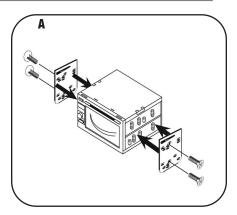

# DOUBLE DIN / STACKED ISO DIN HEAD UNIT PROVISIONS

\*Note: Refer also to the instructions included with the aftermarket radio.

- 1 Determine whether the radio/ kit assembly will be mounted on top of a surface or under it (over dash vs. under dash...), and then mount the radio accordingly.
- 2 Mount the brackets to the head unit with the screws supplied with the unit. (Figure A)
- 3 Place the radio into the housing and rout wires and antenna through the holes provided on the back of the housing. (Figure B)
- 4 Place the support plate over it and align the slots from the support plate with the brackets. (Figure B)
- 5 Mount the radio / housing assembly to the dash. (Figure C)