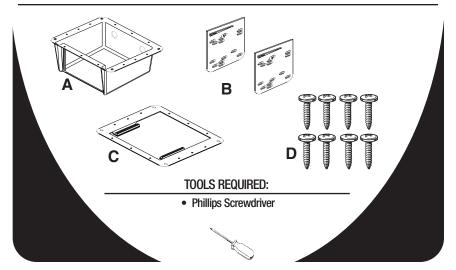

#### KIT COMPONENTS

A) Radio Housing B) DDIN Brackets C) Radio Support Plate D) (8) 3/4" Phillips Screws

METRA. THE WORLD'S BEST KITS.™

**1**-800-221-0932 www.metraonline.com

© COPYRIGHT 2007-2009 METRA ELECTRONICS CORPORATION