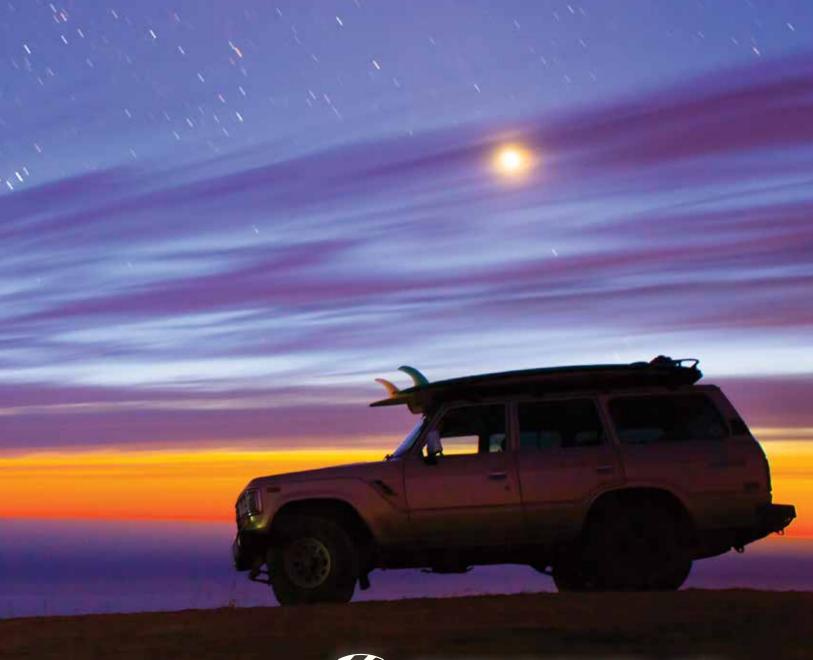

# MAGICMOUNT

Magnetic Mount for Mobile Devices

MagicMount is the revolutionary, highly versatile, effective, and award-winning, family of mounts designed for all your mobile devices! Created for a wide array of environments including your car/truck/RV, boat, home, office, hotel room and more. There is a MagicMount to mount your device on virtually any surface. Just hover your device near the mount's magnetic surface and it instantly locks securely in place. Make your own bit of magic today with MagicMount!

## ...AND IN THE CAR!