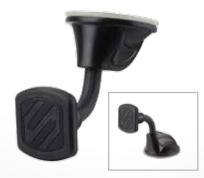

**MAGIC**MOUNT™ window Magnetic Window Mount MAGWDM / Patent # D715.132

MAGICMOUNT™ DASH/WINDOW Low Profile Magnetic Dash/Window Mount with StickGRIP™

MAGICMOUNT™ MINI MAT Magnetic Mount with StickGRIP™ Mat