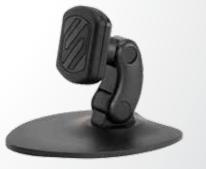

# MAGICMOUNT

Magnetic Mount for Mobile Devices

MagicMount is the revolutionary, highly versatile, effective, and award-winning, family of mounts designed for all your mobile devices! Created for a wide array of environments including your car/truck/RV, boat, home, office, hotel room and more. There is a MagicMount to mount your device on virtually any surface. Just hover your device near the mount's magnetic surface and it instantly locks securely in place. Make your own bit of magic today with MagicMount!

MAGICMOUNT™ POWER Magnetic Power Socket Mount with **USB Charging Port** MAGC242

MAGICMOUNT™ SURFACE Magnetic Flush Mount

MAGICMOUNT™VENT Magnetic Vent Mount MAGVM2

**MAGIC**MOUNT™ Magnetic Dash Mount MAGDM/Patent # D718,612