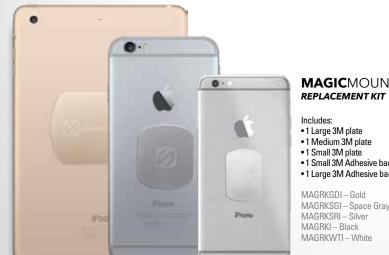

#### **MAGIC**MOUNT™

- Includes:
  1 Large 3M plate
  1 Medium 3M plate
  1 Small 3M plate
  1 Small 3M Adhesive backing
  1 Large 3M Adhesive backing

MAGRKGDI – Gold MAGRKSGI – Space Gray MAGRKSRI – Silver MAGRKI – Black MAGRKWTI - White