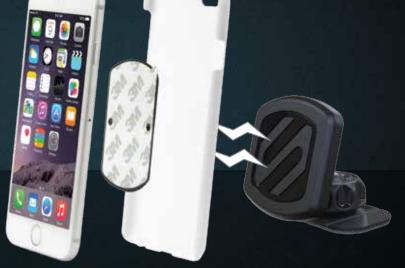

# MAGICMOUNT

Magnetic Mount for Mobile Devices

MagicMount is the revolutionary, highly versatile, effective, and award-winning, family of mounts designed for all your mobile devices! Created for a wide array of environments including your car/truck/RV, boat, home, office, hotel room and more. There is a MagicMount to mount your device on virtually any surface. Just hover your device near the mount's magnetic surface and it instantly locks securely in place. Make your own bit of magic today with MagicMount!

#### **MAGIC**MOUNT™

- Includes:
  1 Large 3M plate
  1 Medium 3M plate
  1 Small 3M plate
  1 Small 3M Adhesive backing
  1 Large 3M Adhesive backing

MAGRKGDI – Gold MAGRKSGI – Space Gray MAGRKSRI – Silver MAGRKI – Black MAGRKWTI - White