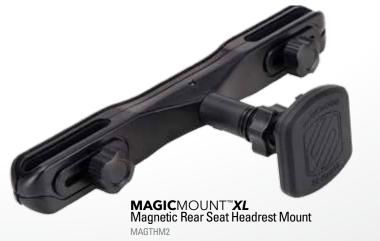

netic Window Mount MAGWDM / Patent # D715.132



MAGICMOUNT™ DASH/WINDOW Low Profile Magnetic Dash/Window Mount with StickGRIP™



MAGICMOUNT™ MINI MAT Magnetic Mount with StickGRIP™ Mat

12 SCOSCHE

www.scosche.com



### AT THE OFFICE...

## ...AND IN THE CAR!



#### **MAGIC**MOUNT™

- Includes:
  1 Large 3M plate
  1 Medium 3M plate
  1 Small 3M plate
  1 Small 3M Adhesive backing
  1 Large 3M Adhesive backing

MAGRKGDI – Gold MAGRKSGI – Space Gray MAGRKSRI – Silver MAGRKI – Black MAGRKWTI - White

#### MAGICMOUNT™ DASH/WINDOW

Low Profile Magnetic Dash/Window Mount with stickGRIP  $^{\!\scriptscriptstyle\mathsf{TM}}$ 

MAGWSM2 – Black MAGWSM2WT – White





MAGICMOUNT





**MAGIC**MOUNT™*XL surface* Magnetic Flush Mount



**MAGIC**MOUNT™*XL DASH/WINDOW* Magnetic Window Mount









SCOSCHE 17