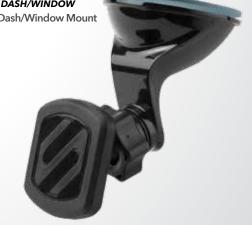

**MAGIC**MOUNT™ window Magnetic Window Mount MAGWDM / Patent # D715.132

MAGICMOUNT™ DASH/WINDOW Low Profile Magnetic Dash/Window Mount with StickGRIP™

MAGICMOUNT™ MINI MAT Magnetic Mount with StickGRIP™ Mat

#### MAGICMOUNT™ DASH/WINDOW

Low Profile Magnetic Dash/Window Mount with stickGRIP  $^{\!\scriptscriptstyle\mathsf{TM}}$ 

MAGWSM2 – Black MAGWSM2WT – White

MAGICMOUNT

**MAGIC**MOUNT™*XL surface* Magnetic Flush Mount